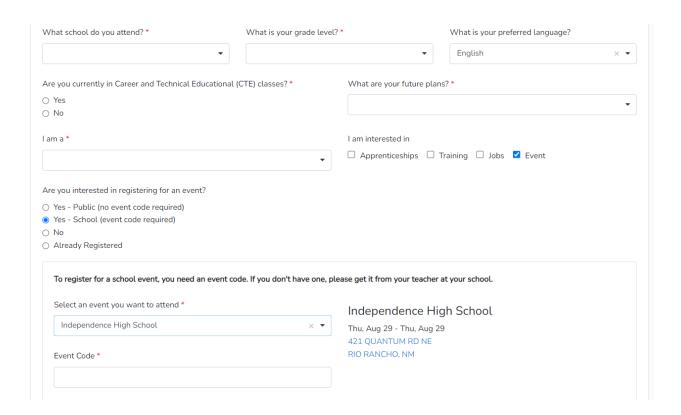

Answer the following questions.

# Select Student/Job Seeker under I am a. Select Event under I am interested in. Select Yes-School (event code required) under are you interested in registering for an event?

Select the name of your school under **Select an event you want to attend.**Enter the **Event Code** provided to you by school staff.

### Answer the following questions.