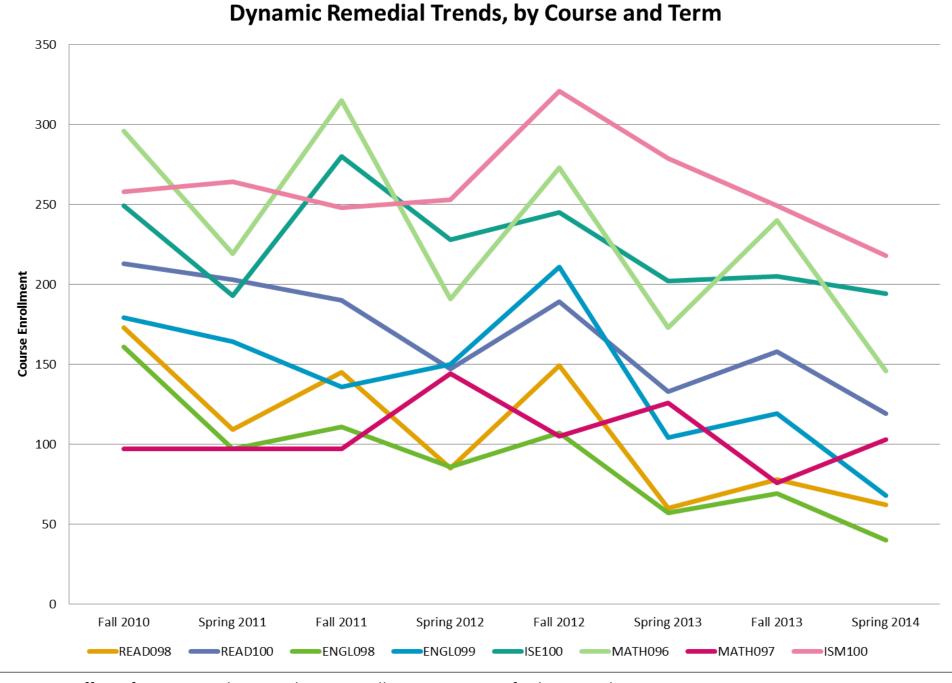

## Developmental Education Course Enrollments - Fall 2014

Source: Office of Institutional Research, UNM Gallup Campus. Drafted on March 5, 2015.

In Fall 2014, 11.7 % of total course enrollments at the Gallup campus were in developmental/remedial courses; ISE100 had 143 course enrollments, but was phased out of the UNM master course catalog in Fall 2015 and replaced with ENGL 100.