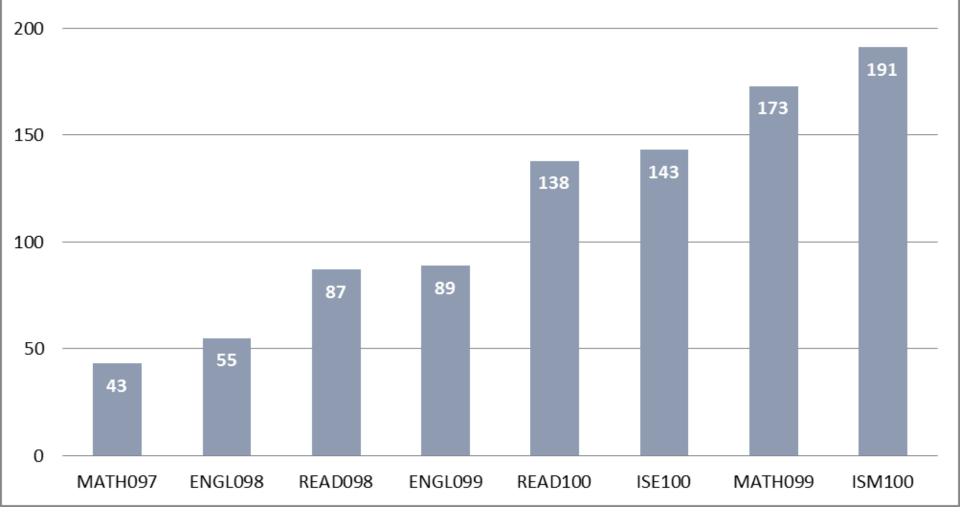

## Developmental Education Course Enrollments - Fall 2014

Source: Office of Institutional Research, UNM Gallup Campus. Drafted on March 5, 2015.

In Fall 2014, 11.7 % of total course enrollments at the Gallup campus were in developmental/remedial courses; ISE100 had 143 course enrollments, but was phased out of the UNM master course catalog in Fall 2015 and replaced with ENGL 100.