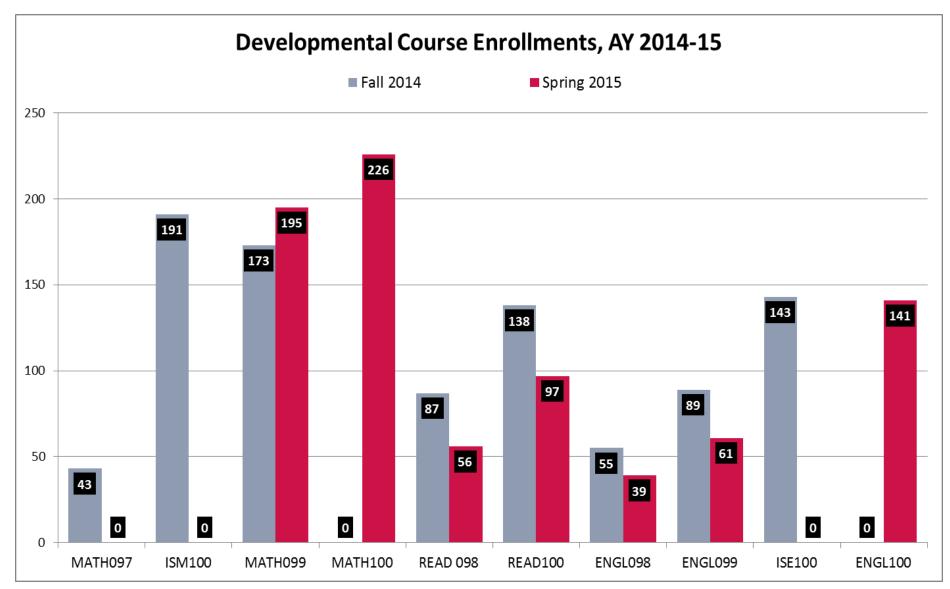

## Developmental Education Course Enrollments - Fall 2014

Source: Office of Institutional Research, UNM Gallup Campus. Drafted on March 5, 2015.

In Fall 2014, 11.7 % of total course enrollments at the Gallup campus were in developmental/remedial courses; ISE100 had 143 course enrollments, but was phased out of the UNM master course catalog in Fall 2015 and replaced with ENGL 100.

## Developmental Education Course Enrollments - Spring 2015

Source: Office of Institutional Research, UNM Gallup Campus. Drafted on March 5, 2015.