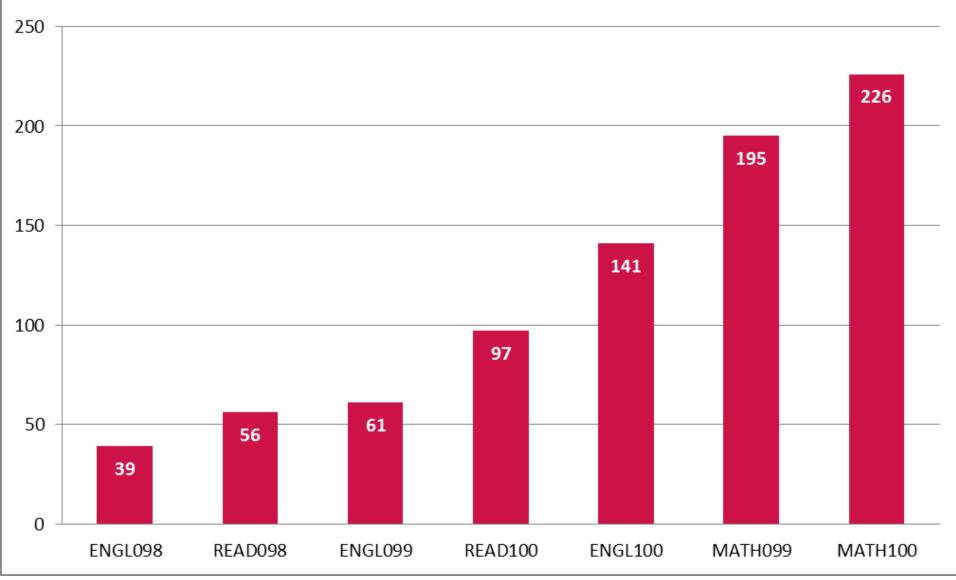

## Developmental Education Course Enrollments - Spring 2015

Source: Office of Institutional Research, UNM Gallup Campus. Drafted on March 5, 2015.